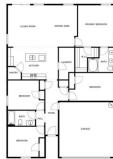

## Remarks

Four bedroom, cul de sac home. Two secondary bedrooms in front of home share a bathroom. Additional bedroom off of entry- private. Perfect for a guest area, home office, or kids play area! Primary bedroom is in the rear of home with ensuite- dual sink vanities and a tub/shower combo. LARGE YARD! Kitchen overlooks the living and dining area. Enjoy the community amenities-s pool, tennis courts, basketball, pool, gym, and more! Close to major highways, RiverCity Marketplace, and the growth of Yulee/ Fernandina.